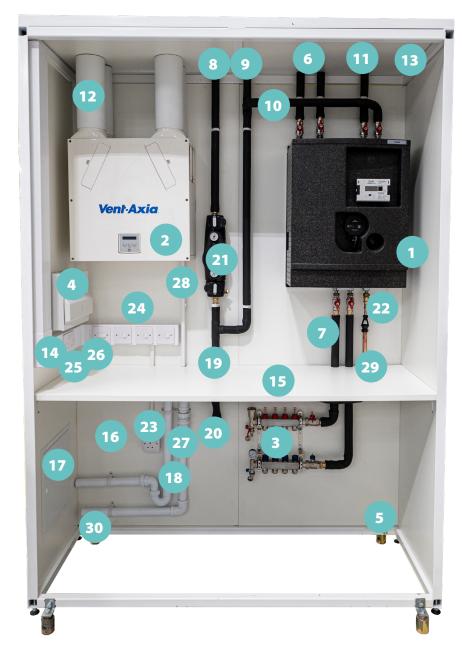

## Prefabricated Utility Cupboard

- 1. Heat Interface Unit (HIU)
- 2. Mechanical Ventilation Heat Recovery Unit (MVHR)
- 3. Underfloor Heating Manifold (UFH Manifold)
- 4. Consumer Unit
- 5. Adjustable Feet
- 6. Primary Heating Flow and Return
- 7. Secondary Heating Flow and Return
- 8. Incoming Cold Water Services
- 9. Outgoing Cold Water Services
- 10. Cold Feed to HIU
- 11. Outgoing Hot Water Services
- 12. Ductwork to MVHR
- 13. Ceiling Panels
- 14. Containment Feeding CU and Housing Electric Faceplates
- 15. Worktop
- 16. Space for Washing Machine
- 17. Access Panel to Stack
- 18. Waste for W/M Trap, MVHR Condensate and HIV Blow Off
- 19. Double Check Valve
- 20. W/M Valve
- 21. Tenant Valve/Water Meter
- 22. Tundish for Blow Off
- 23. W/M Socket
- 24. Fused Spurs
- 25. Double socket
- 26. Three Pole Isolator
- 27. Waterless Trap
- 28. MVHR Condensate
- 29. HIV Blow Off Pipework
- 30. Fixing for Castors