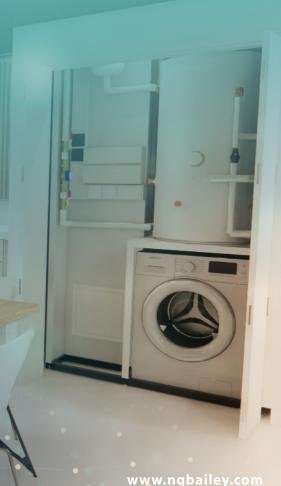

The ideal packaged solution, each unit is designed bespoke to project requirements with the key principle to minimise utility cupboard types and simplify the overall build.

Each PUC houses the mechanical and electrical equipment for the home, including HIU, CIU, MVHR, Consumer Units, and UFH Manifolds, alongside associated pipework, containment, and cabling.

## Prefabricated Utility Cupboard

- 1. Heat Interface Unit (HIU)
- 2. Mechanical Ventilation Heat Recovery Unit (MVHR)
- 3. Underfloor Heating Manifold (UFH Manifold)
- 4. Consumer Unit
- 5. Adjustable Feet
- 6. Primary Heating Flow and Return
- 7. Secondary Heating Flow and Return
- 8. Incoming Cold Water Services
- 9. Outgoing Cold Water Services
- 10. Cold Feed to HIU
- 11. Outgoing Hot Water Services
- 12. Ductwork to MVHR
- 13. Ceiling Panels
- 14. Containment Feeding CU and Housing Electric Faceplates
- 15. Worktop
- 16. Space for Washing Machine
- 17. Access Panel to Stack
- 18. Waste for W/M Trap, MVHR Condensate and HIV Blow Off
- 19. Double Check Valve
- 20. W/M Valve
- 21. Tenant Valve/Water Meter
- 22. Tundish for Blow Off
- 23. W/M Socket
- 24. Fused Spurs
- 25. Double socket
- 26. Three Pole Isolator
- 27. Waterless Trap
- 28. MVHR Condensate
- 29. HIV Blow Off Pipework
- 30. Fixing for Castors